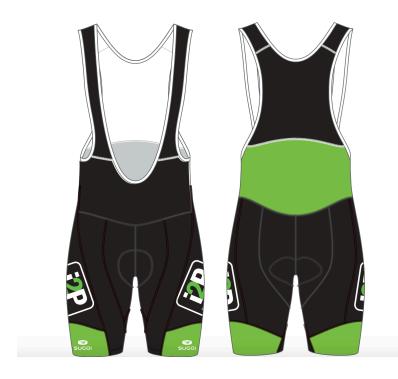

# MEN'S RS PRO BIB SHORT 9" INSEAM - \$150

Proven fabric and design make this our quintessential short to ride farther and train harder in blissed-out comfort.