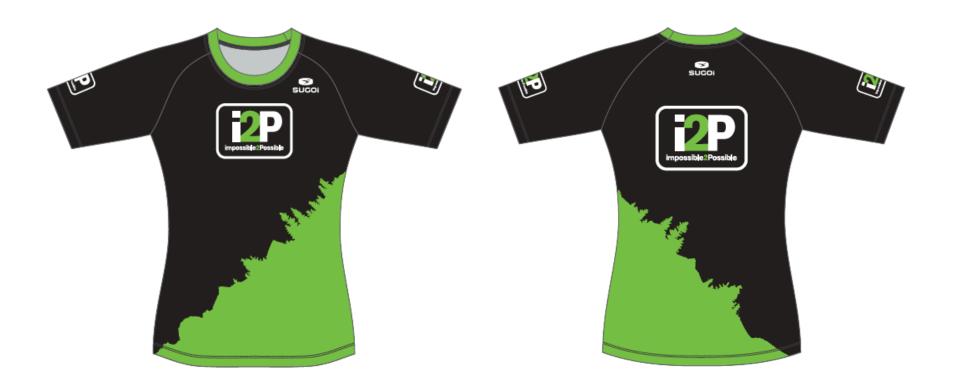

# WOMEN'S SHORT SLEEVE TURBO TEE - \$60

Turbo charged performance in a versatile training and race day semi-fit top.

# MEN'S SHORT SLEEVE TURBO TEE - \$60

Turbo charged performance in a versatile training and race day top with a relaxed-fit.