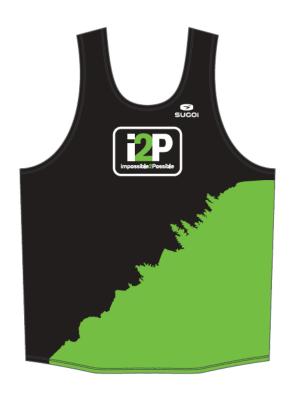

## WOMEN'S FIZZ TANK - \$55

A true multisport pro-fit top, this ultra comfortable tank is ideal for cycling, running and all summer outdoor activities.

# WOMEN'S TURBO SINGLET - \$50

Turbo charged breathability. Stay cool in our classic semi-fit singlet.