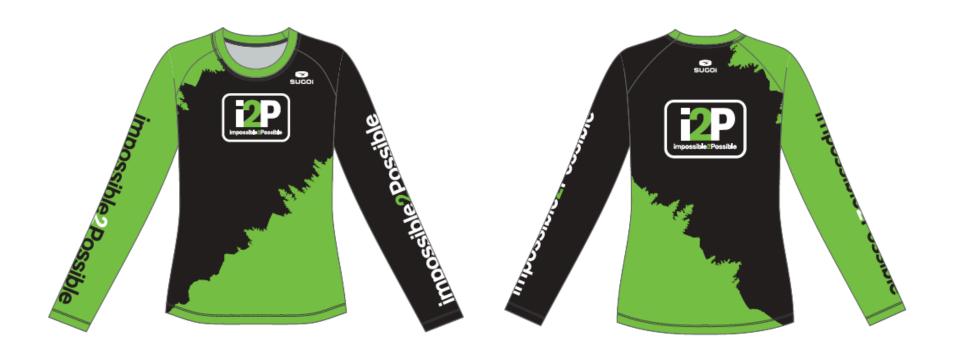

### WOMEN'S LONG SLEEVE TURBO TEE – \$75

Turbo charged performance in a versatile training and race day semi-fit top.