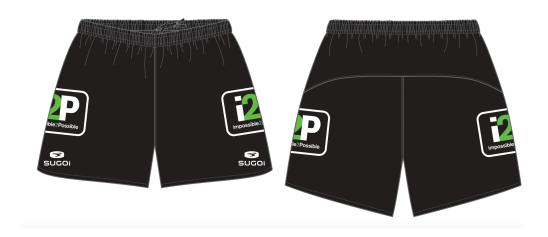

### WOMEN'S RS PRO BIB SHORT 8.5" INSEAM - \$150

Proven fabric and design make this our quintessential short to ride farther and train harder in blissed-out comfort.