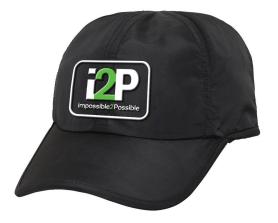

#### i2P FlexFit Hat - \$45

- Front panels: 83/14/3 nylon/cotton/spandex
- Mid and back panels: 95/5 polyester/spandex
- Moisture Wicking Fabric and Breathable
- Colour Block and a Flat Visor
- Size Range: S/M and L/XL