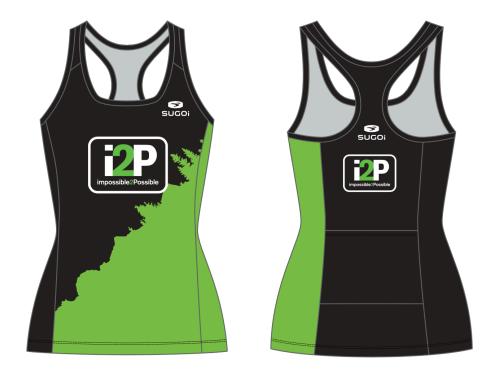

## WOMEN'S FIZZ TANK - \$55

A true multisport pro-fit top, this ultra comfortable tank is ideal for cycling, running and all summer outdoor activities.