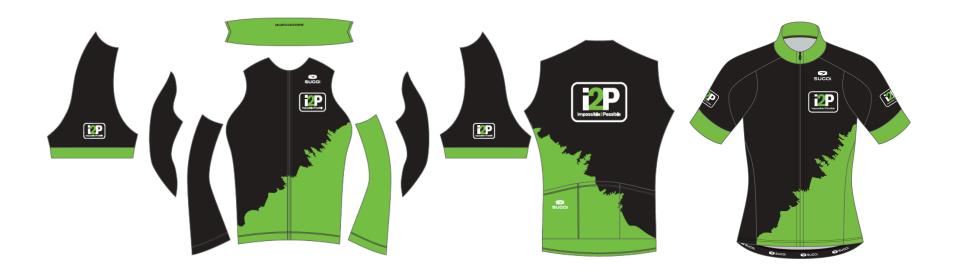

# WOMEN'S RS TEAM JERSEY - \$90

A high performance pro-fit jersey with elite fabrics and construction.

#### MEN'S RS TEAM JERSEY - \$90

A high performance pro-fit jersey with elite fabrics and construction.