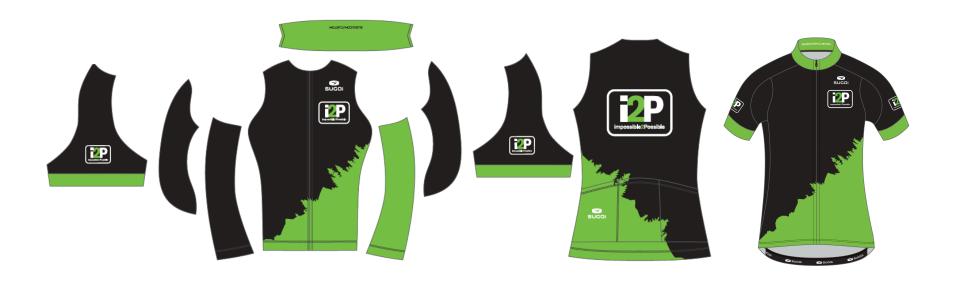

# WOMEN'S RS TEAM JERSEY - \$90

A high performance pro-fit jersey with elite fabrics and construction.

#### MEN'S RS TEAM JERSEY - \$90

A high performance pro-fit jersey with elite fabrics and construction.