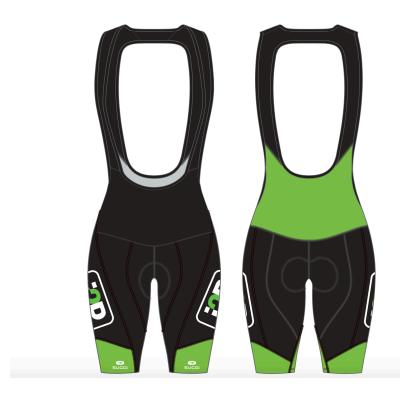

### WOMEN'S RS PRO BIB SHORT 8.5" INSEAM - \$150

Proven fabric and design make this our quintessential short to ride farther and train harder in blissed-out comfort.