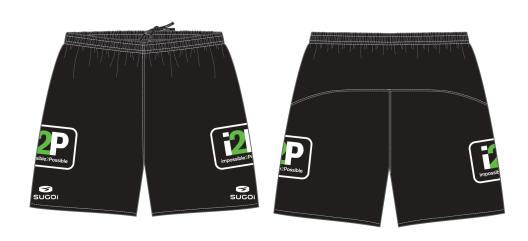

# MEN'S RS PRO BIB SHORT 9" INSEAM - \$150

Proven fabric and design make this our quintessential short to ride farther and train harder in blissed-out comfort.