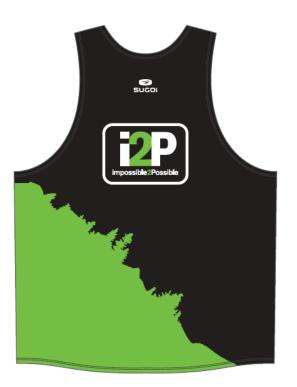

## WOMEN'S FIZZ TANK - \$55

A true multisport pro-fit top, this ultra comfortable tank is ideal for cycling, running and all summer outdoor activities.

# WOMEN'S TURBO SINGLET - \$50

Turbo charged breathability. Stay cool in our classic semi-fit singlet.