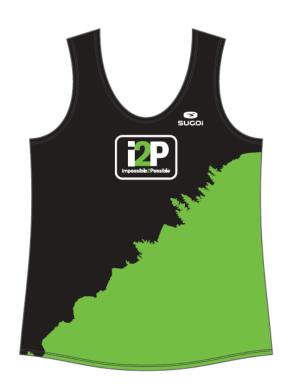

## WOMEN'S FIZZ TANK - \$55

A true multisport pro-fit top, this ultra comfortable tank is ideal for cycling, running and all summer outdoor activities.