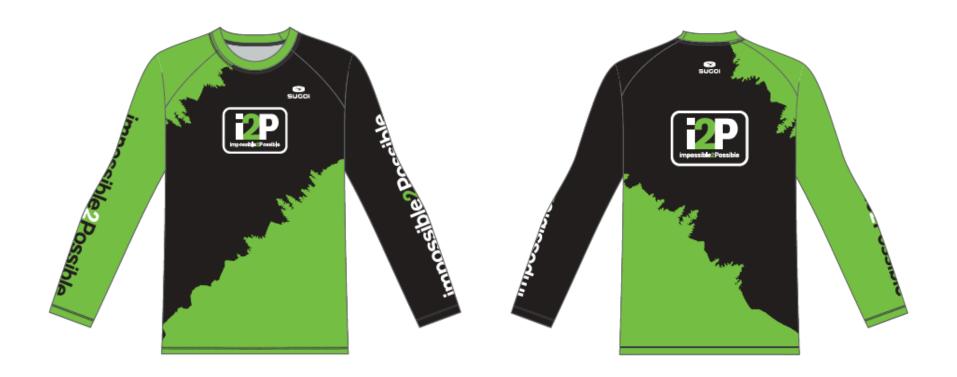

# MEN'S LONG SLEEVE TURBO TEE - \$75

Turbo charged performance in a versatile training and race day top with a relaxed-fit.