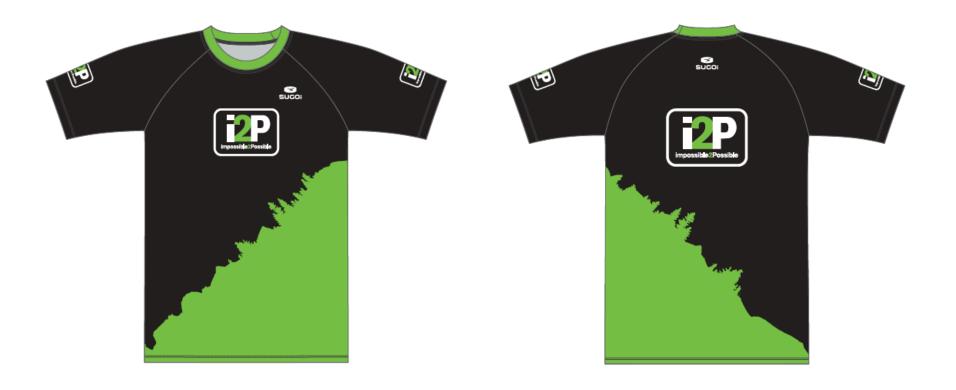

# WOMEN'S SHORT SLEEVE TURBO TEE - \$60

Turbo charged performance in a versatile training and race day semi-fit top.

# MEN'S SHORT SLEEVE TURBO TEE - \$60

Turbo charged performance in a versatile training and race day top with a relaxed-fit.