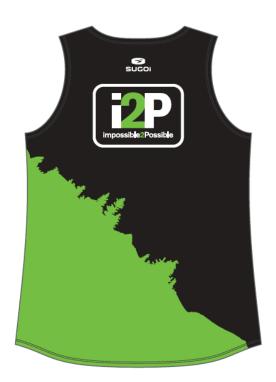

## WOMEN'S FIZZ TANK - \$55

A true multisport pro-fit top, this ultra comfortable tank is ideal for cycling, running and all summer outdoor activities.